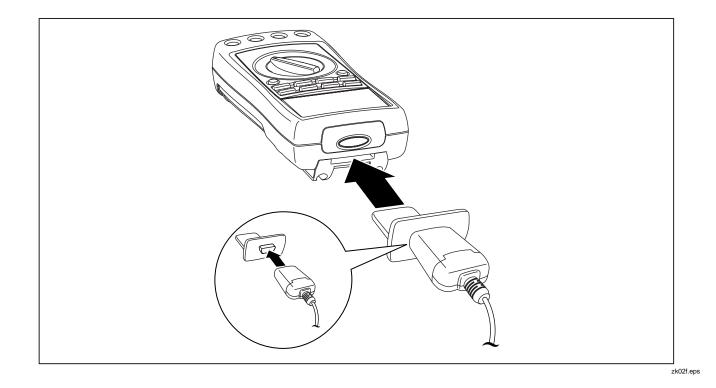

## FLUKE FlukeView Forms

Documenting Software

187 / 189 Meter Connection Page

To connect the 187 / 189 meters to the PC for use with FlukeView Forms Documenting Software:

- 1. Connect the IR serial cable to the serial port on the PC.
- 2. Connect the IR device to the adapter provided.
- 3. Insert the adapter into the slot at the bottom of the meter, so that the IR device is against the IR window of the meter.
- 4. Open FlukeView Forms Documenting Software.
- 5. Turn the meter on.
- 6. Follow the instructions for transferring data from the meter to the PC found in the printed *Getting Started Guide* or the online *Users Manual*.